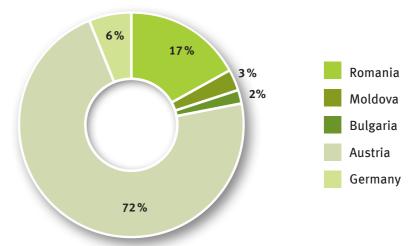

| 4.659.072 | 79%  |
| II. ADVERTISING FOR DONATIONS                                                   | 729.537   | 12%  |
| III. GENERAL ADMINISTRATIVE EXPENSES AND DONATION ADMINISTRATION                | 248.268   | 4%   |
| IV. ADDITIONAL EXPENDITURE UNLESS OTHERWISE SPECIFIED IN POINTS I TO III        | 303.980   | 5%   |
| V. ALLOCATION TO ASSETS FOR DONATIONS, RESP., GRANTS NOT YET USED AS DESIGNATED | 0         |      |
| VI. ALLOCATION TO RESERVES                                                      | 0         |      |
| TOTAL EXPENDITURE                                                               | 5.940.856 | 100% |



# **CONCORDIA SOCIAL PROJECTS INTERNATIONAL**

## APPLICATION OF FUNDS ACCORDING TO PROJECT COUNTRIES



## SOURCE OF FUNDS ACCORDING TO PROJECT COUNTRY



## TYPE OF FUND SOURCE