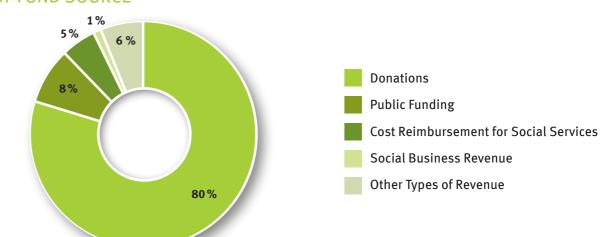

II. ADVERTISING FOR DONATIONS                                                   | 729.537   | 12%  |
| III. GENERAL ADMINISTRATIVE EXPENSES AND DONATION ADMINISTRATION                | 248.268   | 4%   |
| IV. ADDITIONAL EXPENDITURE UNLESS OTHERWISE SPECIFIED IN POINTS I TO III        | 303.980   | 5%   |
| V. ALLOCATION TO ASSETS FOR DONATIONS, RESP., GRANTS NOT YET USED AS DESIGNATED | 0         |      |
| VI. ALLOCATION TO RESERVES                                                      | 0         |      |
| TOTAL EXPENDITURE                                                               | 5.940.856 | 100% |



# **CONCORDIA SOCIAL PROJECTS INTERNATIONAL**

## APPLICATION OF FUNDS ACCORDING TO PROJECT COUNTRIES



## SOURCE OF FUNDS ACCORDING TO PROJECT COUNTRY



## TYPE OF FUND SOURCE